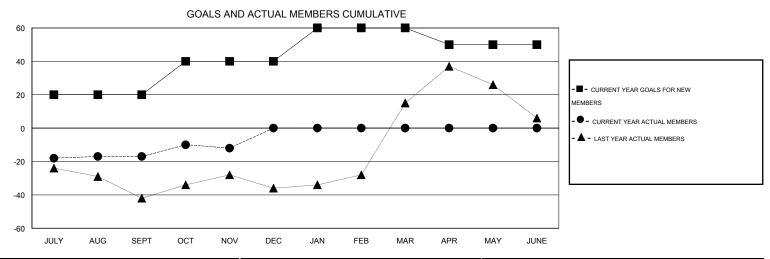

JULY

SEPT

AUG

OCT

NOV

DEC

JAN

FEB

MAR

APR

JUNE

MAY

## MONTHLY MEMBERSHIP PROGRESS REPORT

## District A 16

Results as of: 11/30/2015

GMT: CHRIS LEWIS LOCATION ONTARIO GMT CA 2







| DROPPED CLUBS: 0 |    | CLUBS OF 52 ADDED 1 OR MORE  W MEMBERS  GENDER DISTRIBUTION  MALE  901 (73.37%) |                       | 901 (73.37%) |     |
|------------------|----|---------------------------------------------------------------------------------|-----------------------|--------------|-----|
| DROPPED MEMBERS  |    |                                                                                 | FEMALE                | 327 (26.63%) |     |
| DECEASED         | 7  | CLICK HERE FOR HEALTH ASSESSMENT DATA                                           |                       |              | 201 |
| CLUB CANCELLED   | 0  |                                                                                 | FAMILY UNIT MEMBERS   |              | 301 |
| OTHER            | 44 |