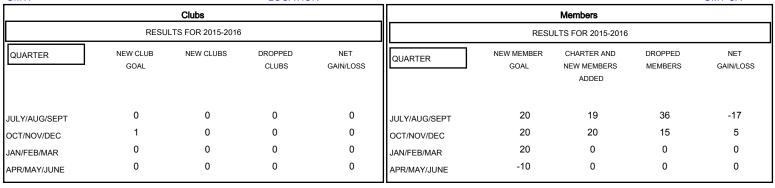

## District A 16

Results as of: 11/30/2015

GMT: CHRIS LEWIS LOCATION ONTARIO GMT CA 2

| DROPPED CLUBS: 0 |    | CLUBS OF 52 ADDED 1 OR MORE  W MEMBERS  GENDER DISTRIBUTION  MALE  901 (73.37%) |                       | 901 (73.37%) |     |
|------------------|----|---------------------------------------------------------------------------------|-----------------------|--------------|-----|
| DROPPED MEMBERS  |    |                                                                                 | FEMALE                | 327 (26.63%) |     |
| DECEASED         | 7  | CLICK HERE FOR HEALTH ASSESSMENT DATA                                           |                       |              | 201 |
| CLUB CANCELLED   | 0  |                                                                                 | FAMILY UNIT MEMBERS   |              | 301 |
| OTHER            | 44 |                                                                                 | HEAD OF HOUSEHOLD     |              | 144 |
| TOTAL            | 51 |                                                                                 | NON-HEAD OF HOUSEHOLD |              | 157 |